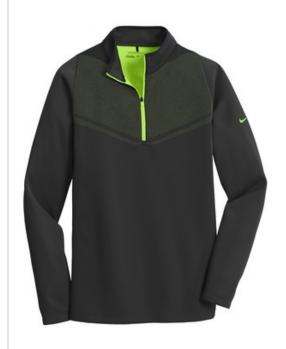

# Nike Therma-FIT Hypervis 1/2-Zip Cover-Up. 779803

For lightweight, allover warmth and temperature regulation, this cover-up excels with Therma-FIT fabric. The chevron design across the chest provides a striking pop of color detail. Distinctive contrast color at the neck and zipper, plus a brushed interior makes this versatile layering piece an everyday essential. Details include a reverse coil zip-through collar, open cuffs and an open hem. The contrast Swoosh design trademark is embroidered on the upper left sleeve. Made of 10.2-ounce, 100% polyester Therma-FIT fabric.