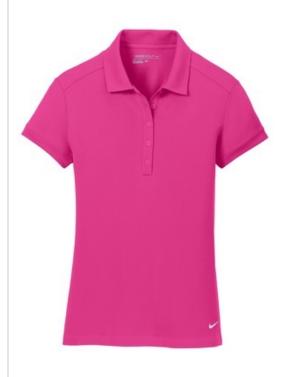

# Nike Ladies Dri-FIT Solid Icon Pique Modern Fit Polo. 746100

Dri-FIT moisture management technology achieves maximum comfort, while an iconic look gives this pique polo modern style. Design details include a self-fabric collar, dyed-to-match buttons and open hem sleeves. Tailored for a feminine fit with a five-button placket. The contrast Swoosh design trademark is embroidered on the left hem. Made of 4.7-ounce, 100% polyester pique Dri-FIT fabric.