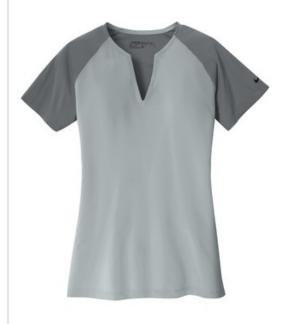

## DISCONTINUED Nike Ladies Dri-FIT Stretch Woven V-Neck Top. 838960

A stretch woven front joins with a knit back for exceptional ease of movement and a sleek, high-performance look. Dri-FIT moisture management technology helps keep you dry and comfortable. Tailored for a feminine fit with a flattering v-neckline and raglan sleeves. Design details include open hem sleeves with a contrast heat transfer Swoosh design trademark on the left sleeve. Front made of 4.7-ounce, 84/16 poly/spandex stretch woven and back made of 4.2-ounce, 100% polyester knit Dri-FIT fabrics.