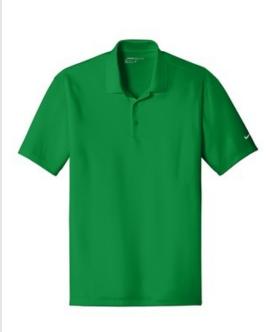

# Nike Dri-FIT Classic Fit Players Polo with Flat Knit Collar. 838956

Engineered for the course and beyond, this performance style has a flat knit collar for a classic look. Unparalleled Dri-FIT moisture management technology delivers optimal breathability. Design features include a three-button placket and open hem sleeves. A contrast heat transfer Swoosh design trademark is on the left sleeve. Made of 6-ounce, 100% polyester Dri-FIT fabric. Classic fit is fuller through the chest, arms and waist.