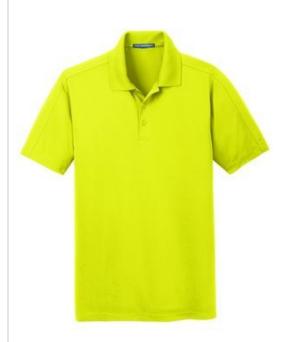

# Port Authority® Diamond Jacquard Polo. K569

A subtle diamond jacquard texture gives this moisture-wicking polo a finer, elevated appearance. Sleek self-fabric shoulder and side panel piecing make it perfect in or out of the office.

- 5-ounce, 100% polyester
- Flat knit collar
- 3-button placket with semi-clear, dyed-to-match buttons
- Open hem sleeves

Due to the nature of 100% polyester performance fabrics, special care must be taken throughout the printing process.