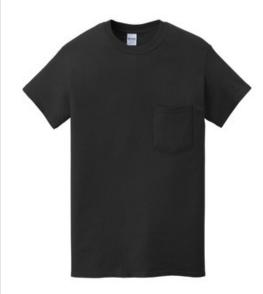

# Gildan <sup>®</sup> Heavy Cotton <sup>™</sup> 100% Cotton Pocket T-Shirt. 5300

- 5.3-ounce, 100% cotton
- 50/50 cotton/poly (Graphite Heather, Safety Green)
- 90/10 cotton/poly (Sport Grey)
- Taped neck and shoulders
- Tearaway label
- Single-needle left chest pocket
- Double-needle pocket, sleeves and hem

## **CARE INSTRUCTIONS**

Machine wash warm, inside out, with like colors. Only nonchlorine bleach. Tumble dry medium. Do not iron if decorated. Do not dry clean.

front