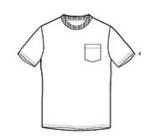

# Gildan <sup>®</sup> Heavy Cotton <sup>™</sup> 100% Cotton Pocket T-Shirt. 5300

- 5.3-ounce, 100% cotton
- 50/50 cotton/poly (Graphite Heather, Safety Green)
- 90/10 cotton/poly (Sport Grey)
- Taped neck and shoulders
- Tearaway label
- Single-needle left chest pocket
- Double-needle pocket, sleeves and hem

## **CARE INSTRUCTIONS**

Machine wash warm, inside out, with like colors. Only nonchlorine bleach. Tumble dry medium. Do not iron if decorated. Do not dry clean.

front