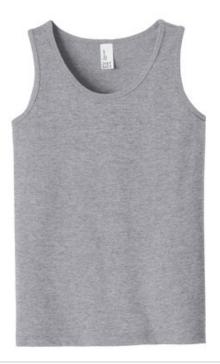

## DISCONTINUED District<sup>®</sup> Girls The Concert Tank<sup>™</sup>. DT5301YG

Rock steady in this versatile tank.

- 4.3-ounce, 100% soft spun cotton, 30 singles
- 50/50 soft spun cotton/poly (Neon)
- 90/10 soft spun cotton/poly (Heather Grey)
- Tear-away tag