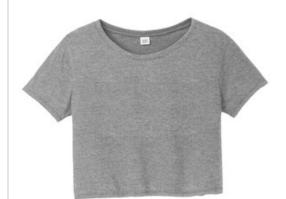

## **CLOSEOUT** District<sup>®</sup> Juniors Relaxed Crop Tee. DT2303

This midriff-baring tee has attitude and a drapey fit.

- 4.5-ounce, 50/25/25 poly/ring spun cotton/rayon, 32 singles
- Tear-away tag
- Cropped body length