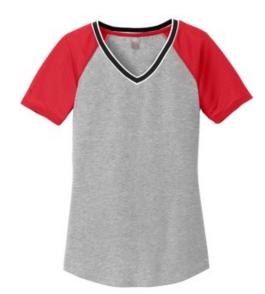

## **CLOSEOUT** District<sup>®</sup> Juniors Mesh Sleeve V-Neck Tee. DT276

Mesh pieced sleeves give this soft tee a sporty look and feel.

- Body: 4.5-ounce, 60/40 ring spun combed cotton/poly, 32 singles
- Sleeves: 100% polyester open-hole mesh
- Yarn-dyed flat knit rib trim at v-neck