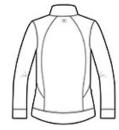

## OGIO<sup>®</sup> Ladies Torque II Jacket. LOG2010

This jacket has an on-trend fit and an ultra cool vibe thanks to its flattering length, curved drop tail hem, princess seams and welding details. It also offers very good water protection.

 8-ounce, 100% poly interlock bonded to 6.5-ounce, 100% poly microfleece

- 3000MM fabric waterproof rating
- 3000G/M<sup>2</sup> fabric breathability rating
- Contrast color inner fleece
- Zip-through cadet collar
- O heat transfer at center back
- Front and back princess seams
- Reverse coil zipper with rubber OGIO zipper pull
- Front zippered pockets with welding details and matte black
- O zipper pulls
- Open cuffs
- OGIO woven badge on left side seam
- Curved drop tail hem