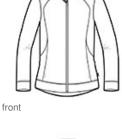

## OGIO<sup>®</sup> Ladies Torque II Jacket. LOG2010

This jacket has an on-trend fit and an ultra cool vibe thanks to its flattering length, curved drop tail hem, princess seams and welding details. It also offers very good water protection.

 8-ounce, 100% poly interlock bonded to 6.5-ounce, 100% poly microfleece

- 3000MM fabric waterproof rating
- 3000G/M<sup>2</sup> fabric breathability rating
- Contrast color inner fleece
- Zip-through cadet collar
- O heat transfer at center back
- Front and back princess seams
- Reverse coil zipper with rubber OGIO zipper pull
- Front zippered pockets with welding details and matte black
- O zipper pulls
- Open cuffs
- OGIO woven badge on left side seam
- Curved drop tail hem