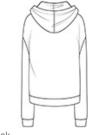

## DISCONTINUED Alternative Women's Eco-Jersey<sup>™</sup> Cool-Down Zip Hoodie. AA2896



The year-round, lightweight option you've been searching for this layering basic has a high, mock neckline for added coziness and athletic style.

- 4.13-ounce, 50/38/12 poly/cotton/rayon
- Relaxed fit
- Hoodie with natural drawcords
- Split kangaroo pocket
- Ribbed hems

Alternative Apparel reserves the right to prohibit the addition to any Alternative Apparel product any mark, name, design or logo that does not meet the high standards of the brand. Please contact your sales representative with questions. These products may not be resold without embellishment. CARE INSTRUCTIONS

Machine wash cold. Tumble dry low.



front



back

## **HOW TO MEASURE**



## BUS

Measure under the arm and around the fullest part of the bust with arms down, keeping tape horizontal.

COLOR INFORMATION