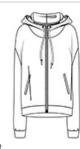

## DISCONTINUED Alternative Women's Eco-Jersey<sup>™</sup> Cool-Down Zip Hoodie. AA2896



The year-round, lightweight option you've been searching for this layering basic has a high, mock neckline for added coziness and athletic style.

- 4.13-ounce, 50/38/12 poly/cotton/rayon
- Relaxed fit
- Hoodie with natural drawcords
- Split kangaroo pocket
- Ribbed hems

Alternative Apparel reserves the right to prohibit the addition to any Alternative Apparel product any mark, name, design or logo that does not meet the high standards of the brand. Please contact your sales representative with questions. These products may not be resold without embellishment. CARE INSTRUCTIONS

Machine wash cold. Tumble dry low.



front



back

## **HOW TO MEASURE**



## BUS

Measure under the arm and around the fullest part of the bust with arms down, keeping tape horizontal.

COLOR INFORMATION