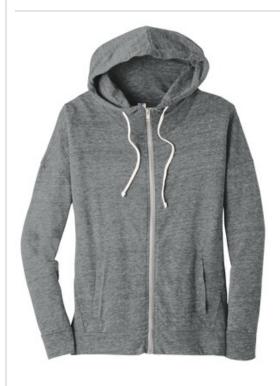

## DISCONTINUED Alternative Women's Eco-Jersey<sup>™</sup> Cool-Down Zip Hoodie. AA2896

The year-round, lightweight option you've been searching for this layering basic has a high, mock neckline for added coziness and athletic style.

- 4.13-ounce, 50/38/12 poly/cotton/rayon
- Relaxed fit
- Hoodie with natural drawcords
- Split kangaroo pocket
- Ribbed hems

Alternative Apparel reserves the right to prohibit the addition to any Alternative Apparel product any mark, name, design or logo that does not meet the high standards of the brand. Please contact your sales representative with questions. These products may not be resold without embellishment. CARE INSTRUCTIONS