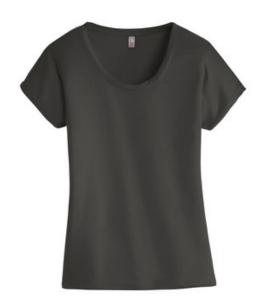

## District <sup>®</sup> Women's Drapey Dolman Tee. DM412

A relaxed and flowy tee that delivers style.

- 3.9-ounce, 70/30 poly/rayon, 40 singles
- tear-away label
- Relaxed fit
- Back nect tape
- Curved dropped back hem