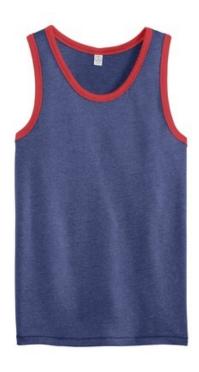

## **DISCONTINUED Alternative<sup>®</sup> Keeper Vintage** 50/50 Tank. AA5053

Exclusive Style! Form and function find a beautiful balance in this tank's athletic cut and 50/50 fabric.

- 4.4-ounce, 50/50 cotton/poly
- Tear away label
- Tonal stitching on inside collar
- Contrast binding detail