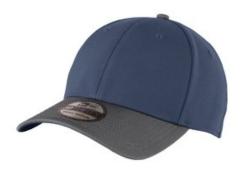

# New Era<sup>®</sup> Ballistic Cap. NE701

Inspired by pro sports caps, this style combines a textured ballistic nylon visor with a sleek stretch-poly crown for unending comfort.

- Fabric: 95/5 poly/spandex, 100% ballistic nylon visor and
- Structure: Structured
- Profile: Mid
- Closure: Stretch fit