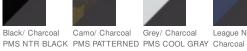

# New Era<sup>®</sup> Ballistic Cap. NE701



Inspired by pro sports caps, this style combines a textured ballistic nylon visor with a sleek stretch-poly crown for unending comfort.

- Fabric: 95/5 poly/spandex, 100% ballistic nylon visor and
- Structure: Structured
- Profile: Mid
- Closure: Stretch fit

New Era products may not be resold without embellishment.



front



back

### **HOW TO MEASURE**

## HATS

Measure the circumference around the head, above the eyebrow and at the widest part of the head. Divide number by 3.14 for hat size.

## SIZE CHART

|          | S/M         | M/L          | L/XL         |
|----------|-------------|--------------|--------------|
| Hat Size | 7 1/8-7 3/8 | 7 3/8- 7 5/8 | 7 5/8- 7 7/8 |

### **COLOR INFORMATION**









League Navy/ PMS 532C



Royal/ Charcoal PMS 655 C