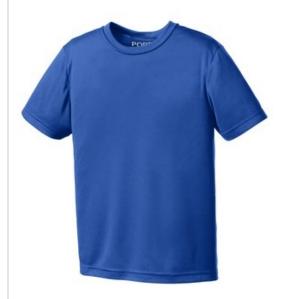

# Port & Company<sup>®</sup> Youth Performance Tee. PC380Y

Rated UPF50 to help combat harmful UV rays, this tee also performs with Dry Zone ® moisture-wicking technology to keep you cool, dry and comfortable.

- 3.8-ounce, 100% polyester
- Removable tag for comfort and relabeling

Due to the nature of 100% polyester performance fabrics, special care must be taken throughout the printing process. Given the extreme heat required for sublimation, please consult with your decorator. It is highly recommended to sample test product by color before production.