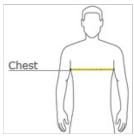

#### **HOW TO MEASURE**

#### CHEST WIDTH

Measure under the arm and around the fullest part of the chest with arms down, keeping tape horizontal.

# SIZE CHART

|       | XS    | XS    | S     | S     | М     | М     | L     | L     | XL    | XL    |
|-------|-------|-------|-------|-------|-------|-------|-------|-------|-------|-------|
| Size  | 4     | 4     | 6/8   | 6/8   | 10/12 | 10/12 | 14/16 | 14/16 | 18/20 | 18/20 |
| Chest | 25-26 | 25-26 | 26-28 | 26-28 | 28-30 | 28-30 | 30-32 | 30-32 | 32-35 | 32-35 |