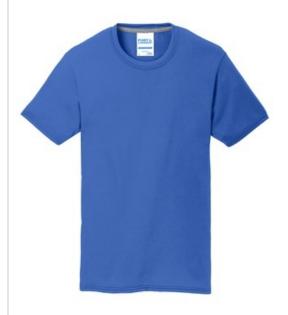

# Port & Company<sup>®</sup> Youth Performance Blend Tee. PC381Y

A soft cotton hand feel joins Dry Zone® moisture-wicking technology for unbeatable comfort and performance.

- 4.5-ounce, 65/35 poly/cotton
- Removable tag for comfort and relabeling

### COLOR INFORMATION

Aquatic Blue PMS 2389C

Charcoal Deep Navy PMS COOL GRAY PMS 532C

Jet Black Red PMS NTR BLACK PMS 200C

True Royal PMS 7687C

White