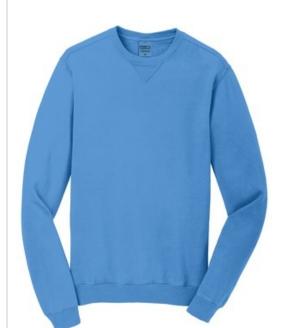

# Port & Company<sup>®</sup> Beach Wash<sup>®</sup> Garment-Dyed Sweatshirt PC098

With aged-to-perfection color, this soft, comfortable sweatshirt is essential and authentic.

- 8.5-ounce, 80/20 ring spun cotton/poly fleece
- 100% cotton face
- 2x2 rib knit cuffs and hem

The garment-dying process infuses each garment with unique character. Please allow for slight color variation. Special consideration must also be taken when printing white ink on garment-dyed cotton.