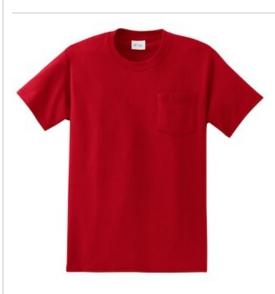

## **Tall Essential Pocket Tee. PC61PT**

Nothing beats this traditional t-shirt in comfort, versatility and casual style.

- 6.1-ounce, 100% soft spun cotton
- 98/2 cotton/poly (Ash)
- 90/10 cotton/poly (Athletic Heather)
- Left chest pocket