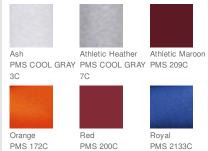

### COLOR INFORMATION

Charcoal Dark Green PMS COOL GRAY PMS 560C

White

Light Blue

Jet Black PMS NTR BLACK PMS 278C

Lime PMS 367C

Navy PMS 2380C

Deep Navy