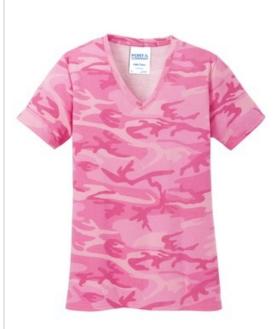

## DISCONTINUED Port & Company<sup>®</sup> Ladies Core Cotton Camo V-Neck Tee. LPC54VC

Why hide? Stand out in this fashionable camo tee.

- 5.4-ounce, 100% cotton
- Removable tag for comfort and relabeling
- Side seamed with a contoured body for a feminine fit

The camo print is pigment-dyed. Special consideration must also be taken when printing white ink on pigment-dyed cotton. **CARE INSTRUCTIONS** 

Machine wash cold. Inside out with like colors. Only nonchlorine bleach. Tumble dry low. Do not iron.