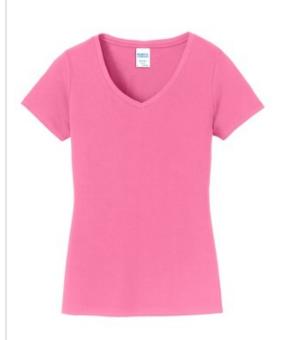

## Port & Company<sup>®</sup> Ladies Fan Favorite V-Neck Tee. LPC450V

You'll be the biggest fan around of this 100% ring spun cotton tee.

- 4.5-ounce, 100% ring spun cotton, 30 singles
- 90/10 cotton/poly (Athletic Heather)
- 50/50 cotton/poly (Dark Heather Grey)
- Ladies fashion fit
- Removable tag for comfort and relabeling