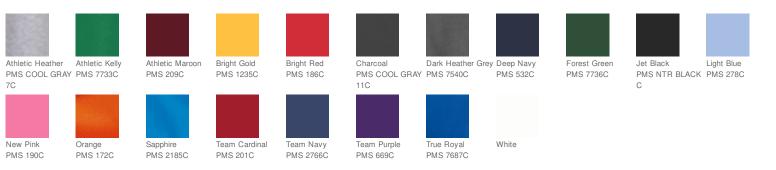

- 4.5-ounce, 100% ring spun cotton, 30 singles
- 90/10 cotton/poly (Athletic Heather)
- 50/50 cotton/poly (Dark Heather Grey)
- Ladies fashion fit
- Removable tag for comfort and relabeling

### CARE INSTRUCTIONS

Machine wash cold inside out with like colors. Only nonchlorine bleach when needed. Tumble dry low. Do not iron.





HOW TO MEASURE



#### BUST

Measure under the arm and around the fullest part of the bust with arms down, keeping tape horizontal.

#### SIZE CHART

|      | XS    | S     | Μ     | L     | XL    | XXL   | 3XL   | 4XL   |
|------|-------|-------|-------|-------|-------|-------|-------|-------|
| Size | 2     | 4/6   | 8/10  | 12/14 | 16/18 | 20/22 | 24/26 | 28/30 |
| Bust | 32-34 | 35-36 | 37-38 | 39-41 | 42-44 | 45-47 | 48-51 | 52-55 |

#### COLOR INFORMATION