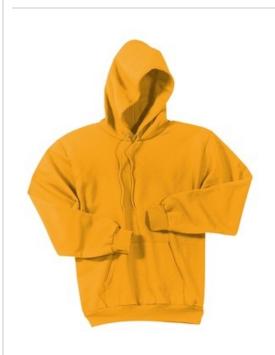

# Port & Company<sup>®</sup> Tall Essential Fleece Pullover Hooded Sweatshirt. PC90HT

Nothing is better for relaxing than our 9-ounce favorite at a budget-friendly price.

- 9-ounce, 50/50 cotton/poly fleece
- Air jet yarn for softness
- Front pouch pockets