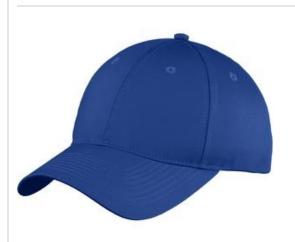

# Port & Company<sup>®</sup> Six-Panel Unstructured Twill Cap. C914

An unstructured version of our popular structured twill cap, this value-priced style has a low profile and plenty of colors to uniform the team.

- Fabric: 100% cotton twill; 80/20 poly/cotton (Neons)
- Structure: Unstructured
- Profile: Low
- Closure: Hook and loop