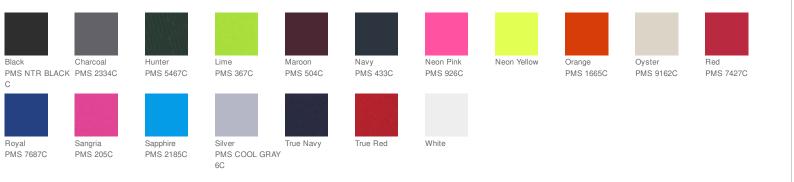

## PORT & COMPANY



# Port & Company<sup>®</sup> Six-Panel Unstructured Twill Cap. C914

An unstructured version of our popular structured twill cap, this value-priced style has a low profile and plenty of colors to uniform the team.

- Fabric: 100% cotton twill; 80/20 poly/cotton (Neons)
- Structure: Unstructured
- Profile: Low
- Closure: Hook and loop









#### HOW TO MEASURE

## HATS

Measure the circumference around the head, above the eyebrow and at the widest part of the head. Divide number by 3.14 for hat size.

#### SIZE CHART

|           | OSFA           |
|-----------|----------------|
| Hat Size  | 6 5/8- 8       |
| Head Size | 20 7/8- 25 1/8 |

### COLOR INFORMATION