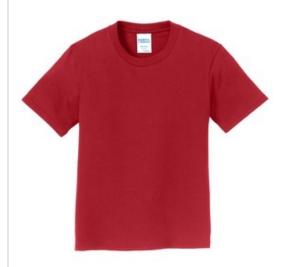

# Port & Company<sup>®</sup> Youth Fan Favorite Tee. PC450Y

You'll be the biggest fan around of this 100% ring spun cotton

- 4.5-ounce, 100% ring spun cotton, 30 singles
- 90/10 cotton/poly (Athletic Heather)
- 50/50 cotton/poly (Dark Heather Grey)
- Removable tag for comfort and relabeling