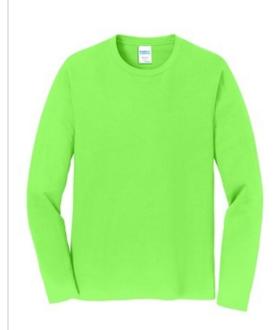

# Port & Company<sup>®</sup> Long Sleeve Fan Favorite Tee. PC450LS

A tee that genuinely matches your favorite collegiate and professional sports team colors.

- 4.5-ounce, 100% ring spun cotton, 30 singles
- 90/10 cotton/poly (Athletic Heather)
- 50/50 cotton/poly (Dark Heather Grey)
- Removable tag for comfort and relabeling