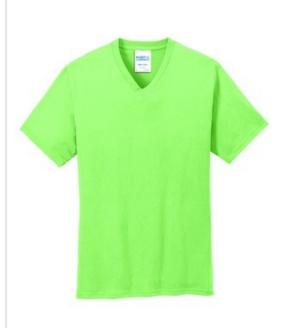

## Port & Company<sup>®</sup> Core Cotton V-Neck Tee. PC54V

A v-neck gives our budget-friendly tee up-to-date style.

- 5.4-ounce, 100% cotton
- 50/50 cotton/poly (Neons, Dark Heather Grey)
- 90/10 cotton/poly (Athletic Heather)
- Removable tag for comfort and relabeling