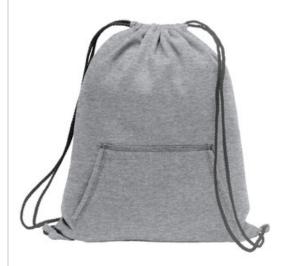

## Port & Company $^{\mathbb{R}}$ Core Fleece Sweatshirt Cinch Pack. BG614

We took our PC78H Core Fleece Sw eatshirts and PC54 Core Cotton Tees and created a laid-back cinch pack, complete with a front pouch pocket.

- 7.8-ounce, 50/50 cotton/poly fleece
- Draw cord closure
- Dimensions: 17.75"h x 14.5"w; Approx. 1,037 cubic inches

Note: Bags not intended for use by children 12 and under.
Includes a California Prop 65 and social responsibility hangtag.
CARE INSTRUCTIONS