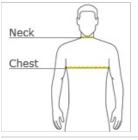

#### HOW TO MEASURE

## CHEST WIDTH

White

Measure under the arm and around the fullest part of the chest with arms down, keeping tape horizontal.

## NECK

Measure around the fullest part of the neck at the base.

### SIZE CHART

| _ |       | XS    | S     | Μ      | L     | XL    | 2XL    | 3XL    | 4XL    |
|---|-------|-------|-------|--------|-------|-------|--------|--------|--------|
|   | Chest | 32-34 | 35-37 | 38-40  | 41-43 | 44-46 | 47-49  | 50-53  | 54-57  |
|   | Neck  | 17    | 17    | 17 1/2 | 18    | 19    | 19 3/4 | 20 1/2 | 21 1/4 |