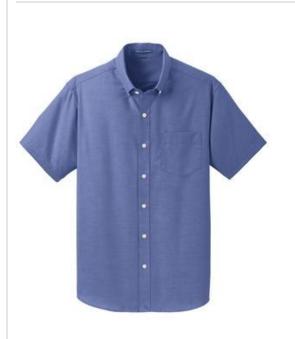

# Port Authority<sup>®</sup> Short Sleeve SuperPro<sup>™</sup> Oxford Shirt. S659

Look your best in a tried-and-true oxford that performs. Proven in independent lab tests to resist and release stains, our SuperPro Oxford has a soft hand and a wrinkle-free finish to keep you looking neat and professional all day long.

- 4.6-ounce, 60/40 cotton/poly
- Back yoke with knife pleats
- Pearlized buttons
- Button-down collar
- Left chest pocket