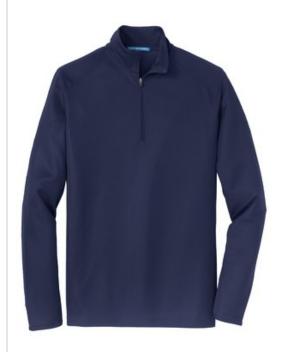

# Port Authority® Pinpoint Mesh 1/2-Zip. K806

This budget-friendly, active-inspired pullover performs with moisture wicking and snag resistance. Easy to layer, the closed-hole pinpoint mesh adds subtle texture, while front and back seams streamline the look.

- 4.3-ounce, 100% polyester
- Cadet collar
- Dyed-to-match zipper
- Set-in sleeves
- Open cuffs and hem

Due to the nature of 100% polyester performance fabrics, special care must be taken throughout the printing process.