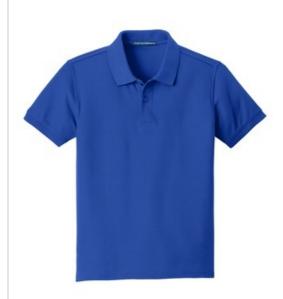

# Port Authority<sup>®</sup> Youth Core Classic Pique Polo. Y100

An indispensable polo for just about every uniforming need. Designed for everyday wear, this pique polo is made from a durable blend for lived-in comfort, traditional good looks and exceptional value.

- 4.4-ounce, 60/40 cotton/poly pique
- Flat knit collar and cuffs
- 2-button placket on XS-M
- 3-button placket on L-XL
- Dyed-to-match buttons
- Side vents