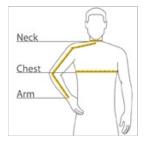

#### HOW TO MEASURE

### CHEST WIDTH

Measure under the arm and around the fullest part of the chest with arms down, keeping tape horizontal.

#### NECK

Measure around the fullest part of the neck at the base.

#### ARM

Place hand on hip. Start at the center of the back of the neck and measure across the shoulder, to the elbow, and then down to the wrist.

#### SIZE CHART

|      |    | XS     | S     | Μ      | L     | XL     | 2XL    | 3XL    | 4XL    |
|------|----|--------|-------|--------|-------|--------|--------|--------|--------|
| Ches | st | 32-34  | 35-37 | 38-40  | 41-43 | 44-46  | 47-49  | 50-53  | 54-57  |
| Neck | <  | 17     | 17    | 17 1/2 | 18    | 19     | 20     | 21     | 22     |
| Arm  |    | 30 1/2 | 32    | 34     | 35    | 36 1/2 | 37 1/2 | 38 1/2 | 39 1/2 |