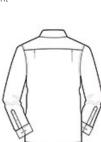

# Port Authority<sup>®</sup> SuperPro<sup>™</sup> Twill Shirt. S663

A heavy hitter in performance, our SuperPro Twill Shirt easily resists stains and wrinkles while releasing stains. Designed for comfort, this versatile shirt functions well in almost any work environment from the office to food service.

- 3.4-ounce, 55/45 cotton/poly
- Button-down collar
- Back shoulder pleats
- Dyed-to-match buttons
- Left chest pocket
- Rounded adjustable cuffs