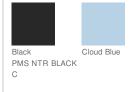

# CHEST WIDTH

Measure under the arm and around the fullest part of the chest with arms down, keeping tape horizontal.

#### NECK

Measure around the fullest part of the neck at the base.

#### ARM

Place hand on hip. Start at the center of the back of the neck and measure across the shoulder, to the elbow, and then down to the wrist.

#### SIZE CHART

|      |    | XS     | S     | Μ      | L     | XL     | 2XL    | 3XL    | 4XL    |
|------|----|--------|-------|--------|-------|--------|--------|--------|--------|
| Ches | st | 32-34  | 35-37 | 38-40  | 41-43 | 44-46  | 47-49  | 50-53  | 54-57  |
| Neck | <  | 17     | 17    | 17 1/2 | 18    | 19     | 20     | 21     | 22     |
| Arm  |    | 30 1/2 | 32    | 34     | 35    | 36 1/2 | 37 1/2 | 38 1/2 | 39 1/2 |

#### COLOR INFORMATION