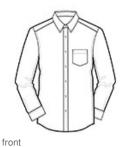

# Port Authority<sup>®</sup> SuperPro<sup>™</sup> Twill Shirt. S663

A heavy hitter in performance, our SuperPro Twill Shirt easily resists stains and wrinkles while releasing stains. Designed for comfort, this versatile shirt functions well in almost any work environment from the office to food service.

- 3.4-ounce, 55/45 cotton/poly
- Button-down collar
- Back shoulder pleats
- Dyed-to-match buttons
- Left chest pocket
- Rounded adjustable cuffs