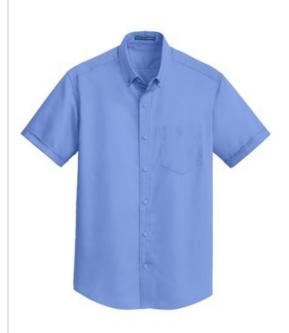

# Port Authority<sup>®</sup> Short Sleeve SuperPro<sup>™</sup> Twill Shirt. S664

A heavy hitter in performance, our SuperPro Twill Shirt easily resists stains and wrinkles while releasing stains. Designed for comfort, this versatile shirt functions well in almost any work environment from the office to food service.

- 3.4-ounce, 55/45 cotton/poly
- Button-down collar
- Back shoulder pleats
- Dyed-to-match buttons
- Left chest pocket