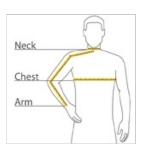

#### **HOW TO MEASURE**

#### CHEST WIDTH

Measure under the arm and around the fullest part of the chest with arms down, keeping tape horizontal.

#### NECK

Measure around the fullest part of the neck at the base.

#### ARM

Place hand on hip. Start at the center of the back of the neck and measure across the shoulder, to the elbow, and then down to the wrist.