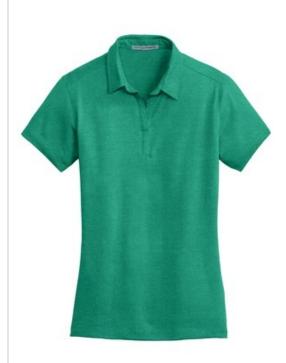

# Port Authority<sup>®</sup> Ladies Meridian Cotton Blend Polo. L577

A refreshing departure from the traditional, this fresh polo has the naturally soft feel of cotton in a carefree blend. With a subtle texture, our Meridian polo is versatile enough to complement today's corporate and casual looks.

- 4.7-ounce, 80/20 cotton/poly
- Self-fabric collar
- Open Y-neck placket
- Inverted back pleat
- Back yoke
- Open hem sleeves

#### **CARE INSTRUCTIONS**

Machine Wash Cold. Washed Inside Out. Wash With Like Colors. Do Not Bleach. Tumble Dry Low. Warm Iron If Necessary.

front