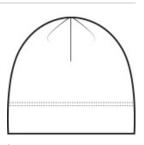

## Port Authority<sup>®</sup> R-Tek<sup>®</sup> Stretch Fleece Beanie. C900

This plush hat is the perfect warm accessory for chilly days. An anti-pill finish gives lasting wear, while a 2.5-inch doubleneedle area is embroidery friendly.

 Fabric: 8.9-ounce, 95/5 poly/spandex R-Tek<sup>®</sup> stretch fleece for warmth and shape retention

## CARE INSTRUCTIONS

front With a touch of spandex for shape retention, this coolweather accessory keeps your ears covered and has plenty of room for your logo. An anti-pill finish delivers lasting wear. Fabric: 95/5 poly/spandex R-Tek® stretch fleece for warmth and shape retention CARE INSTRUCTIONS Machine wash cold. With like color. Only non chlorine bleach when needed. Dry flat. Cool iron if needed