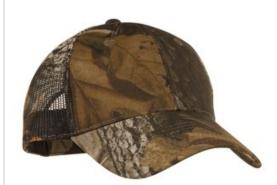

# Port Authority<sup>®</sup> Pro Camouflage Series Cap with Mesh Back. C869

Popular print and style preferred by outdoor enthusiasts everywhere. Mesh back for breathability.

■ Fabric: 60/40 cotton/poly front and 100% polyester mesh .

### COLOR INFORMATION

Mossy Oak New Break-Up

Edge

Realtree Hardwoods

Realtree Xtra