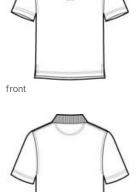

# Port Authority<sup>®</sup> Tall Rapid Dry™ Polo. TLK455

Soft and breathable, this baby pique polo has our exclusive Rapid Dry<sup>™</sup> moisture-wicking technology. This unique knit has a soft inner layer which wicks moisture away from your skin to the shirt's surface where it quickly disperses and evaporates.

- 5.6-ounce, 60/40 cotton/poly
- Double-needle stitching throughout
- 3-button placket
- Pearlized buttons
- Open hem sleeves
- Side vents

#### CARE INSTRUCTIONS

Machine Wash Cold, Inside Out With Like Colors. Do Not Bleach. Tumble Dry Low. Warm Iron, If Necessary.

back