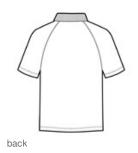

# Port Authority<sup>®</sup> Crossover Raglan Polo. K575

Cross over from your standard polo to this moisture-wicking performance style with its subtle horizontal rib texture and exceptional drape. Sport-inspired raglan sleeves allow easy movement.

- 5-ounce, 100% polyester
- Flat knit collar
- 3-button placket with dyed-to-match buttons

Due to the nature of 100% polyester performance fabrics, special care must be taken throughout the printing process. CARE INSTRUCTIONS