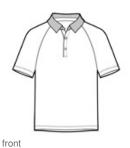

# Port Authority<sup>®</sup> Crossover Raglan Polo. K575

Cross over from your standard polo to this moisture-wicking performance style with its subtle horizontal rib texture and exceptional drape. Sport-inspired raglan sleeves allow easy movement.

- 5-ounce, 100% polyester
- Flat knit collar
- 3-button placket with dyed-to-match buttons

Due to the nature of 100% polyester performance fabrics, special care must be taken throughout the printing process. CARE INSTRUCTIONS