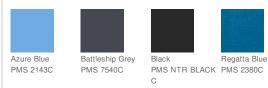

ort-inspired raglan sleeves allow easy movement.

- 5-ounce, 100% polyester
- Flat knit collar
- 3-button placket with dyed-to-match buttons

Due to the nature of 100% polyester performance fabrics, special care must be taken throughout the printing process. CARE INSTRUCTIONS

Machine Wash Cold With Like Colors. Do Not Use Fabric Softener. Do Not Bleach. Tumble Dry Low. Cool Iron.







#### HOW TO MEASURE



### CHEST WIDTH

Measure under the arm and around the fullest part of the chest with arms down, keeping tape horizontal.

#### SIZE CHART

|       | XS    | S     | М     | L     | XL    | 2XL   | 3XL   | 4XL   |
|-------|-------|-------|-------|-------|-------|-------|-------|-------|
| Chest | 32-34 | 35-37 | 38-40 | 41-43 | 44-46 | 47-49 | 50-53 | 54-57 |

#### COLOR INFORMATION