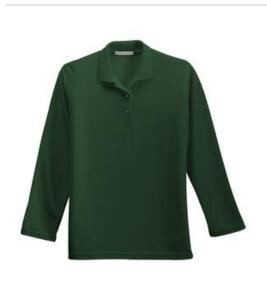

# Port Authority<sup>®</sup> Ladies Silk Touch<sup>™</sup> Long Sleeve Polo. L500LS

A favorite for years, our Silk Touch™ polo is soft, supple and easy to care for. The silky sm ooth pique knit resists wrinkles while the classic long sleeve style looks great on everyone.

- 5-ounce, 65/35 poly/cott on pique
- Flat knit collar and cuffs
- Double-needle armhole seams and hem
- 3-button reverse placket
- Metal buttons with dyed-to-match plastic rims
- Open hem sleeves
- Side vents