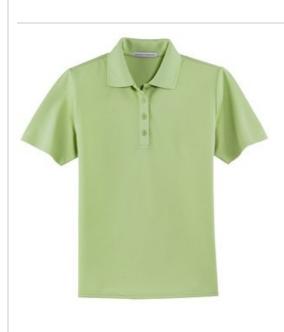

# Port Authority<sup>®</sup> Ladies Dry Zone<sup>®</sup> Ottoman Polo. L525

Colorfast and snag-resistant, these durable shirts feature Dry Zone moisture-wicking technology to perform at any corporate event. • 5.3-ounce, 100% polyester Snag-resistant Flat knit collar

- 4-button elongated placket
- Dyed-to-match buttons
- Open hem sleeves with rib knit inset
- Side vents

\*Due to the nature of performance fabrics, special care must be taken when printing and drying. CARE INSTRUCTIONS Machine Wash Cold, Wash With Like Colors, Do Not Bleach, Tumble Dry Low, Cool Iron If Necessary.