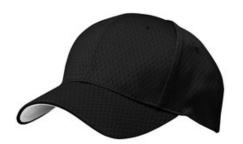

# Port Authority® Pro Mesh Cap. C833

Breathable and comfortable, this cap has a great pro look, complete with a contrasting grey underbill.

• Fabric: 100% polyester mesh

Structure: Structured

■ Profile: Mid

Closure: Hook and loop