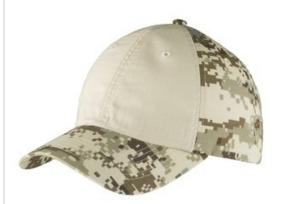

# Port Authority<sup>®</sup> Colorblock Digital Ripstop Camouflage Cap. C926

This cap makes an impact with solid dyed-to-match front panels and a digital camo pattern on the mid and back panels.

Fabric: 100% cotton ripstopStructure: Unstructured

Profile: Low

Closure: Hook and loop

front

back