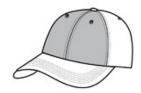

# Port Authority<sup>®</sup> Colorblock Digital Ripstop Camouflage Cap. C926

This cap makes an impact with solid dyed-to-match front panels and a digital camo pattern on the mid and back panels.

Fabric: 100% cotton ripstopStructure: Unstructured

Profile: Low

Closure: Hook and loop

front

back