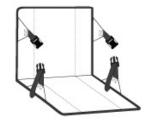

# Port Authority<sup>®</sup> Stadium Seat. BG601

Cheer on the team and securely carry essentials. This portable padded seat adjusts for comfort and has a zippered pocket.

- 600 denier polyester
- Web carrying handles
- Reinforced support bars in seat back
- Exterior large zippered pocket for snacks and easy
- embellishment
- Adjustable side straps with quick-release buckles for back
- support and comfort
- Adjustable shoulder strap so seat can be carried across
- the body
- Dimensions:15.25"h x 17"w