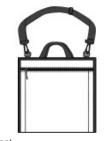

# Port Authority<sup>®</sup> Stadium Seat. BG601

Cheer on the team and securely carry essentials. This portable padded seat adjusts for comfort and has a zippered pocket.

- 600 denier polyester
- Web carrying handles
- Reinforced support bars in seat back
- Exterior large zippered pocket for snacks and easy
- embellishment
- Adjustable side straps with quick-release buckles for back
- support and comfort
- Adjustable shoulder strap so seat can be carried across
- the body
- Dimensions:15.25"h x 17"w