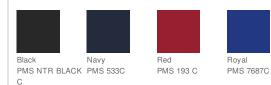

## PORT AUTHORITY.

# Port Authority<sup>®</sup> Stadium Seat. BG601

Cheer on the team and securely carry essentials. This portable padded seat adjusts for comfort and has a zippered pocket.

- 600 denier polyester
- Web carrying handles
- Reinforced support bars in seat back
- Exterior large zippered pocket for snacks and easy
- embellishment
- Adjustable side straps with quick-release buckles for back
- support and comfort
- Adjustable shoulder strap so seat can be carried across
- the body
- Dimensions:15.25"h x 17"w

### CARE INSTRUCTIONS

Wipe with damp cloth and mild soap. Air dry, if required.







back

### COLOR INFORMATION