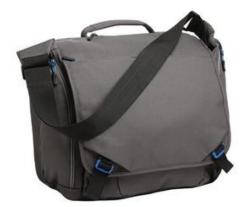

## Port Authority<sup>®</sup> Cyber Messenger. BG300

This flexible messenger holds and protects your electronics: from laptops to tablets. Many pockets hold cords, batteries, headphones, paperw ork and magazines.

- 600 denier mini ripstop polyester
- Back compartment with side-entry laptop sleeve
- Large main compartment with padded tablet sleeve
- Zippered pocket on front flap for easy embellishment
- Zippered side pockets
- Padded top handle with adjacent zippered pocket
- Back pocket converts to Pullman handle attachment sleeve
- Adjustable shoulder strap
- Laptop sleeve dimensions: 11.5"h x 16"w 1.75"d; fits most
  15" laptops
- Dimensions: 12"h x 16"w x 6"d; Approx. 1,150 cubic inches