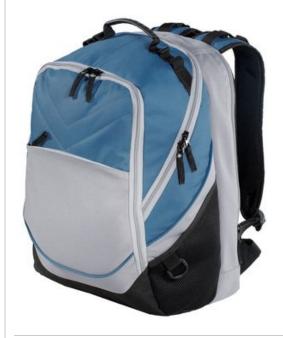

## Port Authority<sup>®</sup> Xcape™ Computer Backpack. BG100

Designed for a mobile lifestyle, the  $Xcape^{TM}$  keeps your laptop protected with lots of dedicated space.

- 600 denier polyester canvas
- Exterior, side-entry padded laptop compartment
- Easy-entry main compartment
- Front zippered pocket with organizer panel
- Front zippered pocket for easy decoration
- Two side mesh pockets
- Padded, channeled back for ventilation
- Comfortable ergonomic padded straps
- Laptop sleeve dimensions: 17.5"h x 12"w x 2"d;fits most
  17" laptops
- Dimensions: 17.75"h x 12.5"w x 7"d; Approx. 1,752 cubic inches

Note: Bags not intended for use by children 12 and under. Includes a California Prop 65 and social responsibility hangtag.

front