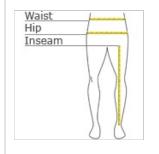

#### HOW TO MEASURE

**COLOR INFORMATION** 

## WAIST

Measure around the smallest part of the natural waist.

### INSEAM

Measure a similar style pant that fits well and is the desired length. Measure from the crotch seam to the hem.

### HIPS

With feet together, measure around the fullest part of hips, keep tape horizontal.