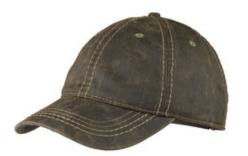

# Port Authority<sup>®</sup> Pigment Print Distressed Cap. C924

This cap has an oiled leather look thanks to a pigment print. Distressing and contrast stitching add to its worn-in, outdoorsy style.

• Fabric: 67/33 cotton/poly Structure: Unstructured

Profile: Low

Closure: Hook and loop

front

back