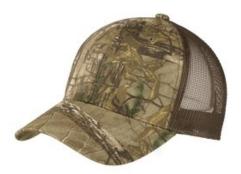

# Port Authority<sup>®</sup> Structured Camouflage Mesh Back Cap. C930

Camo and open-hole mesh come together in this structured cap designed with the outdoors in mind.

• Fabric: 60/40 cotton/poly duck canvas front panels and visor, 100% nylon mesh mid and back panels