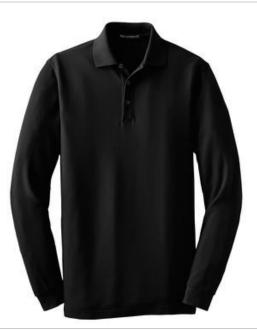

# DISCONTINUED Port Authority<sup>®</sup> Tall Long Sleeve EZCotton™ Pique Polo. TLK800LS

Made of 100% cotton, the EZCotton<sup>™</sup> Pique Polo offers all the comforts of cotton with the convenience of an anti-curl collar and resists pilling, fading, wrinkling and shrinking.

- 6.5-ounce, 100% cotton
- Double-needle stitching throughout
- Piping detail inside neckband
- Flat knit collar
- 3-button placket
- Pearl w hite buttons, dyed-to-match buttons on Black and
- Navy
- Rib knit cuffs
- Side vents