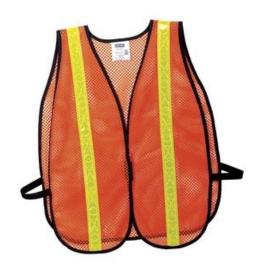

# Port Authority<sup>®</sup> Mesh Enhanced Visibility Vest. SV02

This breathable safety vest has elastic at the sides for an easy fit.

- 100% polyester mesh for breathability
- 1.25-in. PVC reflective taping on front and back
- Contrast black binding
- Front hook and loop closure
- Non-ANSI

### **CARE INSTRUCTIONS**

Machine wash cold separately. Do not bleach. Tumble dry low. Do not iron or dry clean.

Tips For Effectively Screen Printing Polyester Fabrics

front