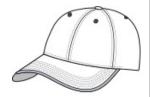

# PORT AUTHORITY.

# Port Authority<sup>®</sup> Vintage Washed Contrast Stitch Cap. C835



Featuring a contrast rollover underbill and stitched eyelets, this cap has a vintage wash\* for a lived-in look.

■ Fabric: 100% cotton twill Structure: Unstructured

Profile: Low

Closure: Hook and loop





front



back

## HOW TO MEASURE

Measure the circumference around the head, above the eyebrow and at the widest part of the head. Divide number by 3.14 for hat size.

### SIZE CHART

|           | OSFA           |
|-----------|----------------|
| Hat Size  | 6 5/8- 8       |
| Head Size | 20 7/8- 25 1/8 |

### COLOR INFORMATION



Charcoal/ Black PMS NTR BLACK



Navy/ Light Sand Stone/ Black PMS 532C



PMS 7528C