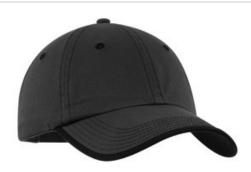

# Port Authority<sup>®</sup> Vintage Washed Contrast Stitch Cap. C835

Featuring a contrast rollover underbill and stitched eyelets, this cap has a vintage wash\* for a lived-in look.

■ Fabric: 100% cotton twill Structure: Unstructured

Profile: Low

Closure: Hook and loop

front

back