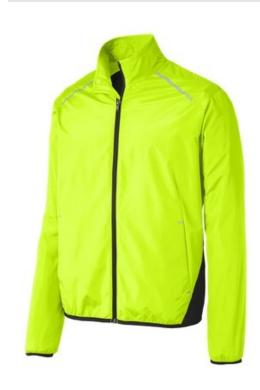

# Port Authority<sup>®</sup> Zephyr Reflective Hit Full-Zip Jacket. J345

With eye-catching reflective hits and colorblocking details, this unlined jacket has a smooth hand along with wind- and water-resistance.

- 100% polyester shell
- Zip-through cadet collar
- Set-in sleeves
- Open front pockets
- Elastic binding at cuffs and hem

#### **COLOR INFORMATION**

Safety Yellow/ Deep Black