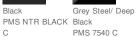

details, this unlined jacket has a smooth hand along with wind- and water-resistance.

- 100% polyester shell
- Zip-through cadet collar
- Set-in sleeves
- Open front pockets
- Elastic binding at cuffs and hem

# **CARE INSTRUCTIONS**

Machine wash cold with like colors. Do not bleach or use fabric softener. Tumble dry low. Remove promptly. Do not iron. Do not dry clean.



front



#### **HOW TO MEASURE**



# CHEST WIDTH

Measure under the arm and around the fullest part of the chest with arms down, keeping tape horizontal.

# SIZE CHART

|       | XS    | S     | М     | L     | XL    | 2XL   | 3XL   | 4XL   |
|-------|-------|-------|-------|-------|-------|-------|-------|-------|
| Chest | 32-34 | 35-37 | 38-40 | 41-43 | 44-46 | 47-49 | 50-53 | 54-57 |

#### **COLOR INFORMATION**







Safety Yellow/ Deep Black